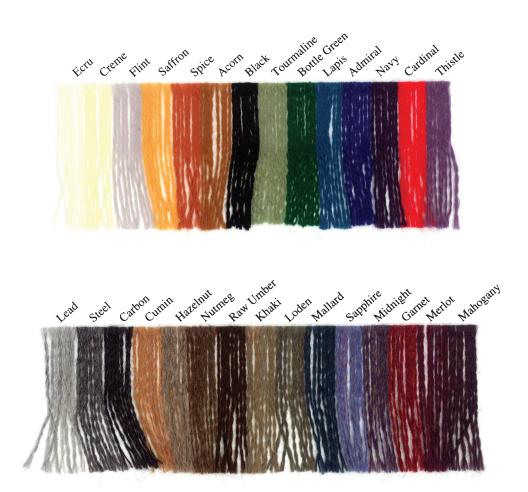

JaggerSpun, a division of Jagger Brothers, offers you a unique collection of 100% worsted spun wool and wool-silk yarns that have been developed and manufactured by us. The JaggerSpun Collection consists of diverse product groups, in a variety of textures and blends, and an eye pleasing array of colors. All 100% natural.